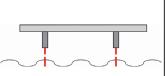

Attach brackets to the roof with screws. Seal under the screws. Run cable under ridge cap and into roof cavity.

Unclip light diffuser from frame and mount frame to ceiling using fixings provided. Drill 12mm hole and feed cable through.

Attach brackets to the roof with screws. Seal under the screws. Run cable under ridge cap and into roof cavity.

Trace Light Diffuser onto ceiling location and cut out using jigsaw or plaster knife.

Connect cable to Light Diffuser and mount Light Diffuser to ceiling using spring clips.