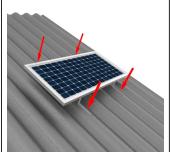

## Solar Light 300mm<sup>2</sup> CORRUGATED IRON ROOF

Decide on a roof location that will expose the Solar Panel to as much sunlight as possible.

Space & attach brackets to Solar Panel so they align with the peak of Corrugations.

## **Solar Light 270mm Round CORRUGATED IRON ROOF**

Decide on a roof location that will expose the Solar Panel to as much sunlight as possible.

Space & attach brackets to Solar Panel so they align with the peak of Corrugations.