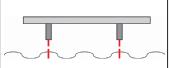

Attach brackets to the roof with screws. Seal under the screws. Run cable under ridge cap and into roof cavity.

Trace Light Diffuser onto ceiling location and cut out using jigsaw or plaster knife.

Connect cable to Light Diffuser and mount Light Diffuser to ceiling using spring clips.