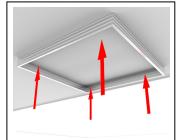

Attach brackets to the roof with screws. Seal under the screws. Run cable under ridge cap and into roof cavity.

Unclip light diffuser from frame and mount frame to ceiling using fixings provided. Drill 12mm hole and feed cable through.

Connect cable to light diffuser and clip light diffuser into frame.

Installation Instructions for

Attach brackets to the roof with screws. Seal under the screws. Run cable under ridge cap and into roof cavity.

Trace Light Diffuser onto ceiling location and cut out using jigsaw or plaster knife.

Connect cable to Light Diffuser and mount Light Diffuser to ceiling using spring clips.