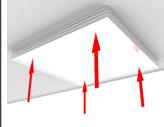

Attach brackets to the roof with screws. Seal under the screws. Run cable under ridge cap and into roof cavity.

Unclip light diffuser from frame and mount frame to ceiling using fixings provided. Drill 12mm hole and feed cable through.

Connect cable to light diffuser and clip light diffuser into frame.

Installation Instructions for