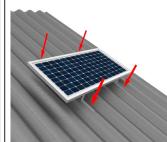

## Solar Light 300mm<sup>2</sup> CORRUGATED IRON ROOF

Decide on a roof location that will expose the Solar Panel to as much sunlight as possible.

Space & attach brackets to Solar Panel so they align with the peak of Corrugations.

## **Solar Light 270mm Round CORRUGATED IRON ROOF**

Decide on a roof location that will expose the Solar Panel to as much sunlight as possible.

Space & attach brackets to Solar Panel so they align with the peak of Corrugations.