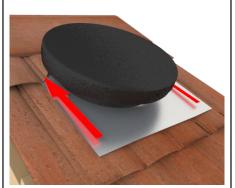

Slide the top of the soaker tray under the top row of tiles and the sides and bottom of the soaker tray sit above the tiles. The Roof Vent should now be positioned with the opening located over the hole in the tiles.