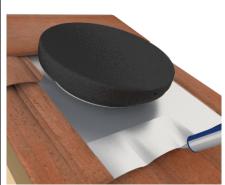

Gently form the bottom and side edges of soaker tray to profile of the tiles.

Seal under bottom and side edges with silicon.