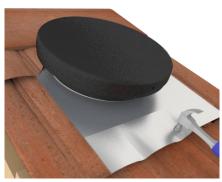

Gently form the bottom and side edges of soaker tray to profile of the tiles.

Seal under bottom and side edges with silicon.